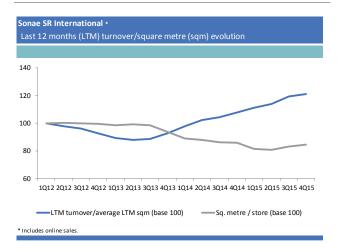

#### Sonae SR turnover – international sales per square metre

Sonae SR turnover totalled €1,294 M, with the positive contribution of the international markets compensating for the evolution of the Portuguese unit, with the latter impacted by the performance of the fashion division mostly during the first quarters of 2015. Nevertheless, despite the unfavourable weather conditions leading to a late start in the season, the Autumn-Winter collection showed positive signs in the 4Q15, particularly in the baby wear division. The electronics division in Portugal posted strong results with Worten reaching LfL sales growth of 3.4% in the 4Q15 and reinforcing its position in the Portuguese consumer electronics market, further increasing market share by approximately 0.6 p.p.².

**Sonae SR** sales per sqm continued their increasing trend, averaging 4.1% in 2015. There was a decrease from 522 to 505 in the number of company operated stores, equivalent to a reduction of 5.7% in sqm.

The consolidated International unit increased turnover by 5.1% y.o.y., to €378 M, growing sales per square metre by approximately 12.1%, driven by the positive trends of the electronics and sports divisions in Spain. In electronics, the business is benefiting not only from the market tailwinds but also, and more specifically, from the optimisation of the store portfolio along with the expansion of the new store concept, supported by the omni-channel approach. In sports, sales have continued to grow, reaching 5.2% on a like-for-like basis in 2015, proving that the measures implemented over the last quarters are driving positive results.