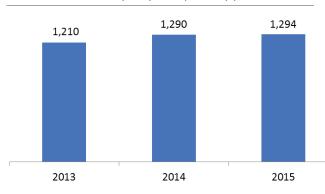

#### Sonae SR turnover – yearly and quarterly performance

#### Sonae SR turnover – international sales per square metre

Sonae SR turnover totalled €1,294 M, with the positive contribution of the international markets compensating for the evolution of the Portuguese unit, with the latter impacted by the performance of the fashion division mostly during the first quarters of 2015. Nevertheless, despite the unfavourable weather conditions leading to a late start in the season, the Autumn-Winter collection showed positive signs in the 4Q15, particularly in the baby wear division. The electronics division in Portugal posted strong results with Worten reaching LfL sales growth of 3.4% in the 4Q15 and reinforcing its position in the Portuguese consumer electronics market, further increasing market share by approximately 0.6 p.p.².

**Sonae SR** sales per sqm continued their increasing trend, averaging 4.1% in 2015. There was a decrease from 522 to 505 in the number of company operated stores, equivalent to a reduction of 5.7% in sqm.