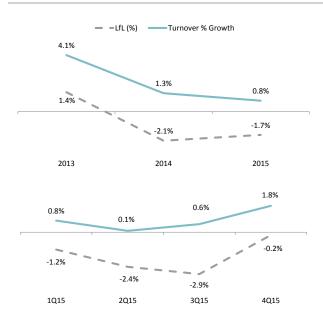

#### Sonae MC turnover – yearly and quarterly growth

Sonae Retail turnover increased by 0.7% in 2015, to €4,850 M, with all of the businesses contributing positively.

Sonae MC turnover reached €3,490 M, benefiting from store network expansion, mostly through an increase in convenience stores. During the last year, Sonae MC opened 11 Continente Bom Dia and 2 Continente Modelo stores, increasing the number of square metres by 3.5% when compared to 2014. In quarterly terms, turnover increased by 1.8%, to €941 M, benefiting from Continente's special Christmas campaign.

On a like-for-like basis, the 4Q15 showed a positive trend when compared to the previous quarters of 2015, improving from -2.9% in the 3Q15 to -0.2% in the 4Q15, despite the very strong competitive environment seen in the Portuguese food retail market. Most importantly, it should be noted that LfL sales growth was 1.0% in December 2015, equivalent to a turnover growth of 3.4%.