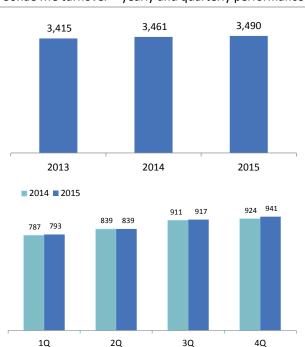

#### Sonae MC turnover – yearly and quarterly performance

#### Sonae MC turnover – yearly and quarterly growth

Sonae Retail turnover increased by 0.7% in 2015, to €4,850 M, with all of the businesses contributing positively.

Sonae MC turnover reached €3,490 M, benefiting from store network expansion, mostly through an increase in convenience stores. During the last year, Sonae MC opened 11 Continente Bom Dia and 2 Continente Modelo stores, increasing the number of square metres by 3.5% when compared to 2014. In quarterly terms, turnover increased by 1.8%, to €941 M, benefiting from Continente's special Christmas campaign.

On a like-for-like basis, the 4Q15 showed a positive trend when compared to the previous quarters of 2015, improving from -2.9% in the 3Q15 to -0.2% in the 4Q15, despite the very strong competitive environment seen in the Portuguese food retail market. Most importantly, it should be noted that LfL sales growth was 1.0% in December 2015, equivalent to a turnover growth of 3.4%.