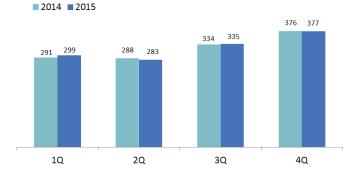

# 2 SALES PERFORMANCE (continued)

| Turnover - Sonae SR |       |       |        |      |      |        |
|---------------------|-------|-------|--------|------|------|--------|
| Million euros       | 2014  | 2015  | y.o.y. | 4Q14 | 4Q15 | y.o.y. |
| Turnover            | 1,290 | 1,294 | 0.4%   | 376  | 377  | 0.2%   |
| Portugal            | 930   | 917   | -1.5%  | 278  | 278  | 0.2%   |
| International 1     | 359   | 378   | 5.1%   | 99   | 99   | 0.2%   |

#### Sonae SR turnover – yearly and quarterly performance

 $<sup>^{\</sup>scriptsize 1}$  Includes sales to franchisees.

| Million euros              | 1Q14  | 2Q14  | 3Q14  | 4Q14  | 1Q15  | 2Q15  | 3Q15  | 4Q15  |
|----------------------------|-------|-------|-------|-------|-------|-------|-------|-------|
| Turnover                   |       |       |       |       |       |       |       |       |
| Sonae Retail               | 1,092 | 1,142 | 1,264 | 1,316 | 1,107 | 1,138 | 1,270 | 1,334 |
| Sonae MC                   | 787   | 839   | 911   | 924   | 793   | 839   | 917   | 941   |
| Sonae SR                   | 291   | 288   | 334   | 376   | 299   | 283   | 335   | 377   |
| Portugal                   | 201   | 208   | 243   | 278   | 203   | 200   | 235   | 278   |
| International <sup>1</sup> | 91    | 79    | 90    | 99    | 96    | 83    | 100   | 99    |
| Other                      | 14    | 15    | 18    | 16    | 15    | 16    | 19    | 16    |
| LFL sales growth (%)       |       |       |       |       |       |       |       |       |
| Sonae MC                   | -2.3% | -0.3% | -2.9% | -2.8% | -1.2% | -2.4% | -2.9% | -0.2% |
| Sonae SR                   | 6.0%  | 10.8% | 5.1%  | -1.2% | 2.6%  | -3.0% | -3.5% | -0.1% |